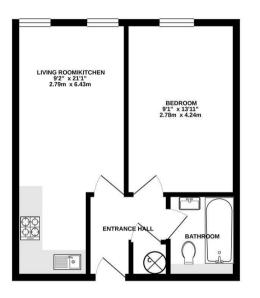

## Keith Ashton

St. Thomas Road, Brentwood

GROUND FLOOR 386 sq. ft. (35.8 sq. m.) approx.

Lettings Office

Tel: 01277 202200

Flat 15 Arcade Chambers St. Thomas Road, Brentwood, CM14 4EB

Situated in the heart of Brentwood, is this modern one bedroom second floor apartment. Accessed via a secure entry system, the apartment offers a modern feel throughout, with accommodation comprising entry hall, open plan living/kitchen area, bathroom and double bedroom. Perfectly positioned for shops and restaurants, it is also within just a short walk of Brentwood's mainline station.